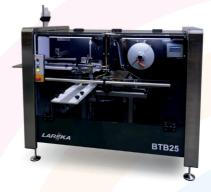

### BTB25:

THE LAREKA BTB25 IS A LOW SPEED WRAPPING MACHINE FOR ARTISANAL CHOCOLATE PRODUCTION (UP TO 150.000 BARS/ MONTH).

THIS FLEXIBLE MACHINE WRAPS A WIDE RANGE OF BARS AND TABLETS IN PREMIUM PACKAGING STYLES. THE MACHINE WRAPS TWO LAYERS OF PACKAGING MATERIAL SIMULTANEOUSLY AROUND YOUR BAR OR TABLET. FOR THE INNER LAYER, ANY MATERIAL WITH HIGH-BARRIER- AND FOLDING CAPABILITIES CAN BE USED. THE OUTER LAYER IS WRAPPED IN (CRAFTED) PAPER OR CARDBOARD.