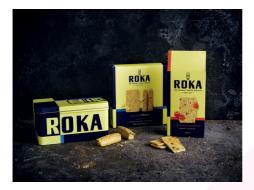

# ROKA CHEESE CRISPIES / ROODENRIJS KAASTABLETTEN INDUSTRIE ROKA B.V.

THE COMPANY ROKA WAS FOUNDED IN 1949 IN DELFT. SINCE THE VERY BEGINNING THE COMPANY SPECIALIZES IN MAKING PREMIUM CRISPY PUFF-PASTRY BISCUITS, ABUNDANTLY FLAVORED WITH OVER 30% MATURED CHEESE.

ALL ROKA CHEESE BISCUITS HAVE AN EXCELLENT UNIQUE FLAVORS AND TEXTURE. THE UNIQUE TASTE COMES FROM THE HIGH PERCENTAGE (30%) OF REAL MATURED CHEESE WHICH IS USED. THE TEXTURE IS REALLY UNIQUE BECAUSE EVERY SINGLE BISCUIT IS MADE FROM REFINED PUFF-PASTRY, CONSISTING OF 90 LAYERS (45 LAYERS OF DOUGH AND 45 LAYERS OF CHEESE). OUR CRISPIES ARE STILL BAKED ACCORDING TO THE ORIGINAL RECIPE CREATED IN 1949. EVER SINCE, ROKA HAS CONTINUED TO FOCUS ON MAKING THE FINEST QUALITY CHEESE BISCUITS, MADE FROM THE BEST INGREDIENTS TO CREATE THOSE SPECIAL MOMENTS OF INDULGENCE.

THE RANGE HAS EXPANDED OVER TIME WITH DIFFERENT CHEESES LIKE CHEDDAR, EMMENTAL AND PARMIGIANO AND FLAVORS LIKE ONION, BLACK PEPPER AND GARLIC. THE RANGE HAS ALSO BEEN EXPANDED WITH CHEESE STICKS AND CHEESE PUFFS WHICH ARE BAKED FROM THE SAME REFINED PUFF-PASTRY AND MATURED OLD GOUDA CHEESE.