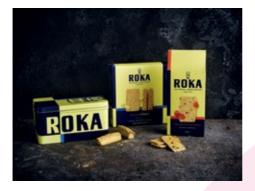

### **ROKA CHEESE CRISPIES**

THE COMPANY ROKA WAS FOUNDED IN 1949 IN DELFT. SINCE THE VERY BEGINNING THE COMPANY SPECIALIZES IN MAKING PREMIUM CRISPY PUFF-PASTRY BISCUITS, ABUNDANTLY FLAVORED WITH OVER 30% MATURED CHEESE.

ALL ROKA CHEESE BISCUITS HAVE AN EXCELLENT UNIQUE FLAVORS AND TEXTURE. THE UNIQUE TASTE COMES FROM THE HIGH PERCENTAGE (30%) OF REAL MATURED CHEESE WHICH IS USED. THE TEXTURE IS REALLY UNIQUE BECAUSE EVERY SINGLE BISCUIT IS MADE FROM REFINED PUFF-PASTRY, CONSISTING OF 90 LAYERS (45 LAYERS OF DOUGH AND 45 LAYERS OF CHEESE). OUR CRISPIES ARE STILL BAKED ACCORDING TO THE ORIGINAL RECIPE CREATED IN 1949. EVER SINGE, ROKA HAS CONTINUED TO FOCUS ON MAKING THE FINEST QUALITY CHEESE BISCUITS, MADE FROM THE BEST INGREDIENTS TO CREATE THOSE SPECIAL MOMENTS OF INDULGENCE.

THE RANGE HAS EXPANDED OVER TIME WITH DIFFERENT CHEESES LIKE CHEDDAR, EMMENTAL AND PARMIGIANO AND FLAVORS LIKE ONION, BLACK PEPPER AND GARLIC. THE RANGE HAS ALSO BEEN EXPANDED WITH CHEESE STICKS AND CHEESE PUFFS WHICH ARE BAKED FROM THE SAME REFINED PUFF-PASTRY AND MATURED OLD GOUDA CHEESE.