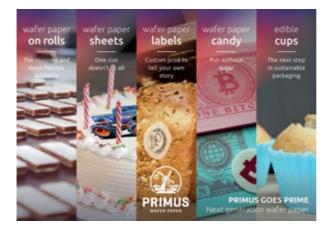

### **PRIMUS WAFER PAPER**

PRIMUS WAFER PAPER B.V. IS THE MARKET LEADER IN POTATO STARCH BASED EDIBLE WAFER PAPER. WE SUPPLY WAFER PAPER SOLUTIONS TO MORE THAN 200 CUSTOMERS IN 50 COUNTRIES. PRIMUS IS ACTIVE IN A VARIETY OF SEGMENTS SUCH AS EDIBLE BRANDING, BIO-DEGRADABLE PACKAGING, CONFECTIONARY, EDIBLE DECORATION, PRINTING SHEETS AND BAKING. WE ARE KNOWN FOR OUR PREMIUM QUALITY WAFER PAPER AND OUR ABILITY TO PROVIDE THIN & FLEXIBLE WAFER PAPER ON ROLLS. OUR PAPER IS VERY VERSATILE SUGAR AND ALLERGEN FREE. OUR WAFER PAPER IS AVAILABLE IN DIFFERENT COLORS, SHAPES AND SIZES.