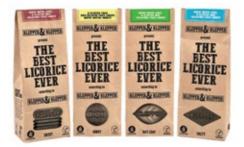

### KLEPPER & KLEPPER

KLEPPER & KLEPPER IS A DUTCH COMPANY BASED IN VOLENDAM IN THE NETHERLANDS. SINCE 1990 SENIOR KLEPPER IS HAVING HIS OWN CANDY STALL AT THE MARKET IN ALKMAAR. AFTER 25 YEARS OF SELLING LICORICE IN HIS STALL, KLEPPER SENIOR AND KLEPPER JUNIOR DECIDE TO CREATE AN ANNIVERSARY LICORICE. THIS WAS SUPPOSED TO BE THE TASTIEST LICORICE EVER. THE FIRST LICORICE CONSISTS OUT OF A PLEASURABLE BITE AND A TASTE THAT FEELS LIKE AN EXPERIENCE IN YOUR MOUTH. OUR FIRST LICORICE EVER WITHOUT GLUTEN OR GELATIN. THE BEST LICORICE EVER FULL SWEET ACCORDING TO KLEPPER & KLEPPER. IN 2018 THE NEXT FLAVOUR CAME OUT CALLED MILDLY SALT, IN 2019 HONEY, 2020 BAY LEAY, AND THE LAST FLAVOUR CAME OUT THIS YEAR IN 2022 SPICY SALT. WE ARE A COMPANY THAT STRIVES TO IMPROVE IN SUSTAINABILITY AND THAT CARES FOR PEOPLE WITH ALLERGENS. ALL THE PRODUCTS THAT WE OFFER DO NOT HAVE ANY ALLERGENS AND SINCE 2021 WE HAVE A BIO-COMPOSTABLE PACKAGING. WE CHOSE FOR A NEW PACKAGING TO REDUCE OUR ECOLOGICAL FOOTPRINT. FURTHERMORE, SINCE THE START OF OUR PACKAGING WE USE FSC FOR OUR PAPER WHICH MEANS THIS IS RESPONSIBLY SOURCED WOOD FIBER. MOST OF THE INGREDIENTS IN THE LICORICE IS SOURCED LOCALLY FROM THE NETHERLANDS TO KEEP THE CARBON GAS EMISSIONS AS SMALL AS POSSIBLE. EVEN SO TO SUPPORT LOCAL COMPANIES. WE ARE STRIVING TO BECOME EVEN MORE SUSTAINABLE IN THE FUTURE, AND TO KEEP COMING WITH NEW FLAVOURS OF THE BEST LICORICE EVER.

#### **KLEPPER & KLEPPER**

BELLSTRAAT 5A, II3IJV VOLENDAM, THE NETHERLANDS CONTACTPERSOON: HUUB KLEPPER

EMAIL: INFO@KLEPPERENKLEPPER.NL

WWW.KLEPPERANDKLEPPER.COM