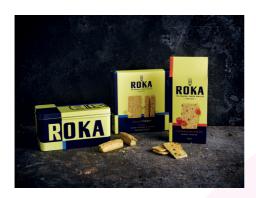

# ROKA CHEESE CRISPIES / ROODENRIJS KAASTABLETTEN INDUSTRIE ROKA B.V.

THE COMPANY ROKA WAS FOUNDED IN 1949 IN DELFT. SINCE THE VERY BEGINNING THE COMPANY SPECIALIZES IN MAKING PREMIUM CRISPY PUFF-PASTRY BISCUITS. ABUNDANTLY FLAVORED WITH OVER 30% MATURED CHEESE.

ALL ROKA CHEESE BISCUITS HAVE AN EXCELLENT UNIQUE FLAVORS AND TEXTURE. THE UNIQUE TASTE COMES FROM THE HIGH PERCENTAGE (30%) OF REAL MATURED CHEESE WHICH IS USED. THE TEXTURE IS REALLY UNIQUE BECAUSE EVERY SINGLE BISCUIT IS MADE FROM REFINED PUFF-PASTRY, CONSISTING OF 90 LAYERS (45 LAYERS OF DOUGH AND 45 LAYERS OF CHEESE). OUR CRISPIES ARE STILL BAKED ACCORDING TO THE ORIGINAL RECIPE CREATED IN 1949. EVER SINCE, ROKA HAS CONTINUED TO FOCUS ON MAKING THE FINEST QUALITY CHEESE BISCUITS, MADE FROM THE BEST INGREDIENTS TO CREATE THOSE SPECIAL MOMENTS OF INDULGENCE.

THE RANGE HAS EXPANDED OVER TIME WITH DIFFERENT CHEESES LIKE CHEDDAR, EMMENTAL AND PARMIGIANO AND FLAVORS LIKE ONION, BLACK PEPPER AND GARLIC. THE RANGE HAS ALSO BEEN EXPANDED WITH CHEESE STICKS AND CHEESE PUFFS WHICH ARE BAKED FROM THE SAME REFINED PUFF-PASTRY AND MATURED OLD GOUDA CHEESE.

#### ROKA CHEESE CRISPIES / ROODENRIJS KAASTABLETTEN INDUSTRIE ROKA B.V.

REVISIEWEG 8 8304 BE EMMELOORD THE NETHERLANDS WWW.ROKA.EU

CONTACT: JOSEPHINE HAISMA
PHONE: +3I (0)527 - 6I7 755
EMAIL: INFO@CHEESECRISPIES.COM