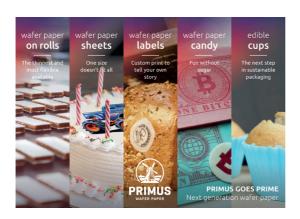

### **PRIMUS WAFER PAPER**

PRIMUS WAFER PAPER B.V. IS THE MARKET LEADER IN POTATO STARCH BASED EDIBLE WAFER PAPER. WE SUPPLY WAFER PAPER SOLUTIONS TO MORE THAN 200 CUSTOMERS IN 50 COUNTRIES. PRIMUS IS ACTIVE IN A VARIETY OF SEGMENTS SUCH AS EDIBLE BRANDING, BIO-DEGRADABLE PACKAGING, CONFECTIONARY, EDIBLE DECORATION, PRINTING SHEETS AND BAKING. WE ARE KNOWN FOR OUR PREMIUM QUALITY WAFER PAPER AND OUR ABILITY TO PROVIDE THIN & FLEXIBLE WAFER PAPER ON ROLLS. OUR PAPER IS VERY VERSATILE SUGAR AND ALLERGEN FREE. OUR WAFER PAPER IS AVAILABLE IN DIFFERENT COLORS. SHAPES AND SIZES.