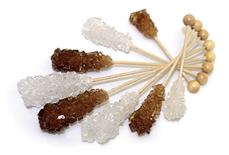

### PETROVITCH B.V.

#### FOR A SWEET MOMENT OF JOY, OPT FOR THE REFINED CONFECTIONERY FROM PETROVITCH B.V.

THE HIGH QUALITY ASSORTMENT VARIES FROM PÂTE DE FRUITS, PRODUCED WITH REAL FRUIT PULP, TO LUXURIOUS ROCK CANDY STICKS, COCKTAIL STIRRERS AND MAPLE STICKS MADE OUT OF DRIED NATURAL MAPLE SIROP. PETROVITCH USES ONLY THE FINEST INGREDIENTS.

THE RICH DUTCH HISTORY OF OUR CONFECTIONERY CAN STILL BE SEEN AND TASTED IN THE CRAFTSMANSHIP MORE THAN A HUNDRED YEARS AFTER ITS FOUNDING IN 1903.

THANKS TO OUR DECADES OF EXPERIENCE, WE KNOW IT COMES DOWN TO DEDICATION. DEDICATION TO OUR TRADITIONAL & ARTISANAL PRODUCTS AND OUR LOYAL CUSTOMERS. WE INVEST IN LONG-TERM, WARM RELATIONSHIPS. FOR THESE REASONS, OUR CUSTOMERS HAVE OFTEN BEEN WORKING WITH PETROVITCH FOR DECENNARIES. YOU CAN ALWAYS COUNT ON U.S.

#### PETROVITCH B.V.

RIJNKADE I4 I382 GS WEESP THE NETHERLANDS WWW.PETROVITCH.NL

CONTACT: MICHELLE WONG
PHONE: +3I (0)294 - 4I 40 93
EMAIL: INFO@PETROVITCH.NL