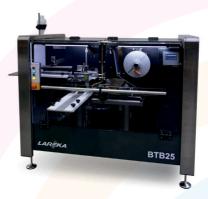

# **LAREKA CONFECTIONERY EQUIPMENT**

LAREKA CONFECTIONERY EQUIPMENT IS A MID-SIZED COMPANY BASED IN THE BRAINPORT REGION. LAREKA HAS A CLOSE AND ENTHUSIASTIC TEAM WHICH CONSISTS OF YOUNG AND AMBITIOUS GUYS IN COMBINATION WITH SOME VERY EXPERIENCES ENGINEERS. TOGETHER THEY TAKE CARE OF YOUR PACKAGING. OUR AMBITION IS TO KEEP OFFERING PACKAGING SOLUTIONS THAT ENABLE YOU TO CAPITALIZE ON NEW DEVELOPMENTS AND TRENDS IN THE CHOCOLATE-AND PACKAGING MARKET. WE EXPRESS THIS WITH THE SLOGAN "WE TAKE CARE OF YOUR CONFECTIONERY AND OPTIMIZE YOUR PACKAGING". THE LATTER IS MORE THAN JUST A TAG LINE: IT IS A PROMISE.

#### BTB25:

THE LAREKA BTB25 IS A LOW SPEED WRAPPING MACHINE FOR ARTISANAL CHOCOLATE PRODUCTION (UP TO 150.000 BARS/MONTH).

THIS FLEXIBLE MACHINE WRAPS A WIDE RANGE OF BARS AND TABLETS IN PREMIUM PACKAGING STYLES. THE MACHINE WRAPS TWO LAYERS OF PACKAGING MATERIAL SIMULTANEOUSLY AROUND YOUR BAR OR TABLET. FOR THE INNER LAYER, ANY MATERIAL WITH HIGH-BARRIER- AND FOLDING CAPABILITIES CAN BE USED. THE OUTER LAYER IS WRAPPED IN (CRAFTED) PAPER OR CARDBOARD.