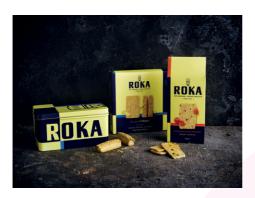

# **ROKA CHEESE CRISPIES / ROODENRIJS** KAASTABLETTEN INDUSTRIE ROKA B.V.

THE COMPANY ROKA WAS FOUNDED IN 1949 IN DELET. SINCE THE VERY BEGINNING THE COMPANY SPECIALIZES IN MAKING PREMIUM CRISPY PUFF-PASTRY BISCUITS. ABUNDANTLY FLAVORED WITH OVER 30% MATURED CHEESE.

ALL ROKA CHEESE BISCUITS HAVE AN EXCELLENT UNIQUE FLAVORS AND TEXTURE. THE UNIQUE TASTE COMES FROM THE HIGH PERCENTAGE (30%) OF REAL MATURED CHEESE WHICH IS USED. THE TEXTURE IS REALLY UNIOUE BECAUSE EVERY SINGLE BISCUIT IS MADE FROM REFINED PUFF-PASTRY, CONSISTING OF 90 LAYERS (45 LAYERS OF DOUGH AND 45 LAYERS OF CHEESE), OUR CRISPIES ARE STILL BAKED ACCORDING TO THE ORIGINAL RECIPE CREATED IN 1949, EVER SINCE, ROKA HAS CONTINUED TO FOCUS ON MAKING THE FINEST OUALITY CHEESE BISCUITS. MADE FROM THE BEST INGREDIENTS TO CREATE THOSE SPECIAL MOMENTS OF INDULGENCE.

THE RANGE HAS EXPANDED OVER TIME WITH DIFFERENT CHEESES LIKE CHEDDAR, EMMENTAL AND PARMIGIANO AND FLAVORS LIKE ONION. BLACK PEPPER AND GARLIC. THE RANGE HAS ALSO BEEN EXPANDED WITH CHEESE STICKS AND CHEESE PUFFS WHICH ARE BAKED FROM THE SAME REFINED PUFF-PASTRY AND MATURED OLD GOUDA CHEESE.