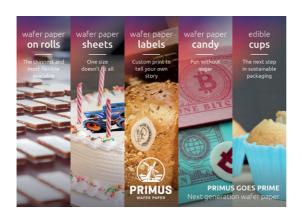

# **PRIMUS WAFER PAPER**

PRIMUS WAFER PAPER B.V. IS THE MARKET LEADER IN POTATO STARCH BASED EDIBLE WAFER PAPER. WE SUPPLY WAFER PAPER SOLUTIONS TO MORE THAN 200 CUSTOMERS IN 50 COUNTRIES. PRIMUS IS ACTIVE IN A VARIETY OF SEGMENTS SUCH AS EDIBLE BRANDING, BIO-DEGRADABLE PACKAGING, CONFECTIONARY, EDIBLE DECORATION, PRINTING SHEETS AND BAKING. WE ARE KNOWN FOR OUR PREMIUM QUALITY WAFER PAPER AND OUR ABILITY TO PROVIDE THIN & FLEXIBLE WAFER PAPER ON ROLLS. OUR PAPER IS VERY VERSATILE SUGAR AND ALLERGEN FREE. OUR WAFER PAPER IS AVAILABLE IN DIFFERENT COLORS. SHAPES AND SIZES.